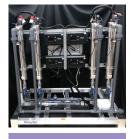

## TAILORED SOLUTIONS

Greyter provides water treatment solutions utilizing customized designs tailored to each customer's unique site requirements.

Greyter determines water treatment intensity by assessing a site's incoming water (quality, volume) and desired reuse applications. Systems are created by incorporating optional standardized modular subsystems to meet the site's needs.

### **MODULAR SUBSYSTEMS**

PUMP STATION

FILTER MODULE

TANNIN MODULE

UV MODULE

CHLORINATION MODULE

DAY STORAGE MODULE