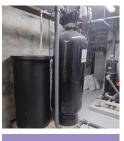

## TAILORED SOLUTIONS

Greyter provides water treatment solutions utilizing customized designs tailored to each customer's unique site requirements.

Greyter determines water treatment intensity by assessing a site's incoming water (quality, volume) and desired reuse applications. Systems are created by incorporating optional standardized modular subsystems to meet the site's needs.

### **MODULAR SUBSYSTEMS**

PUMP STATION

FILTER MODULE

TANNIN MODULE

UV MODULE

CHLORINATION MODULE

DAY STORAGE MODULE