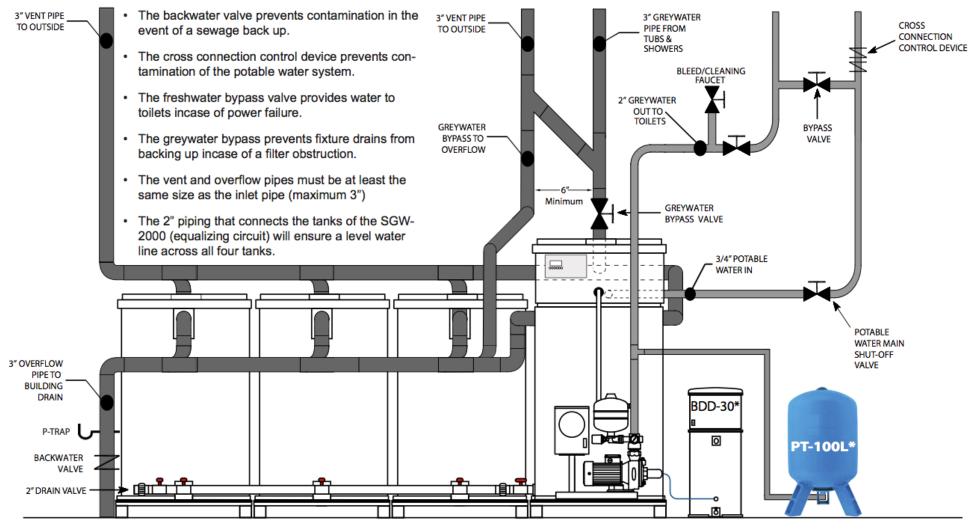

## Data Sheet: SGW-2000 Tank Connections

- \* Shown with optional BDD-30 Blue Dye Dispenser. (BDD-30 freshwater, overflow and drain connections omitted for clarity)
- \* Shown with optional PT Series pressure tank. (The pressure tank can be installed anywhere on the greywater OUT line by way of a TEE fitting. This will reduce pump starts and energy costs.)